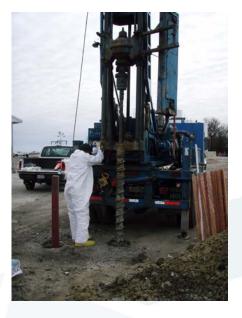

## **O**WNER

Waste Management

GEOCON was contracted by KPRG to perform subcontract drilling operations for groundwater monitoring well installation and soil sampling. Four groundwater monitoring wells were installed to depths ranging from approximately 50 to 55 feet below ground surface in a silty sand and bedrock formation. Overlying soils consisted of generally silty clay. The well installation extended approximately five feet into the Silurian dolomite bedrock. The wells were constructed with 2"-diameter PVC and were completed with above grade protective covers and damage prevention bollards.